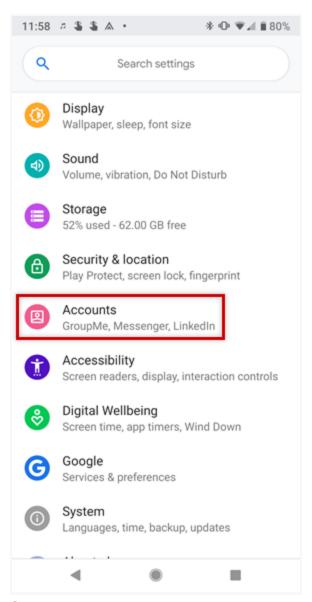

### Go to Accounts.

Step 3

Tap Add Account.

Step 4

Select Personal (IMAP).

Step 5

Enter your email address and tap **Next**.

Step 6