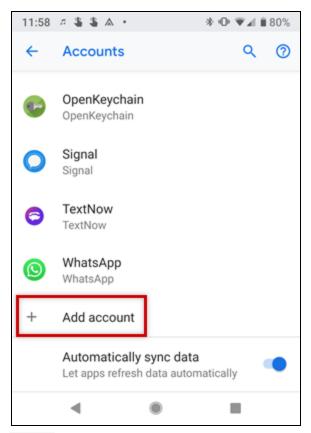

### Go to Accounts.

Step 3

Tap Add Account.

Step 4

Select Personal (IMAP).

Step 5

Enter your email address and tap **Next**.

Step 6