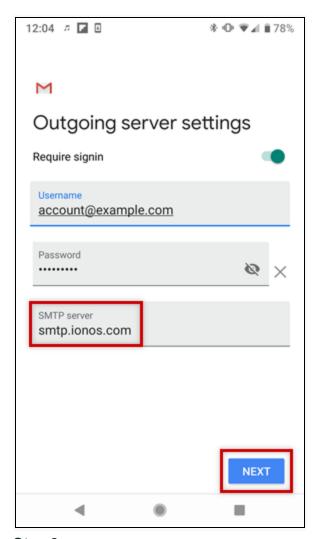

Enter the password to your email address and tap **Next**.

Step 7

In the Server field, enter imap.ionos.com and tap **Next**.

Step 8

In the SMTP Server field, enter smtp.ionos.com and tap Next.

Step 9

Choose your desired Account Options and tap **Next**.