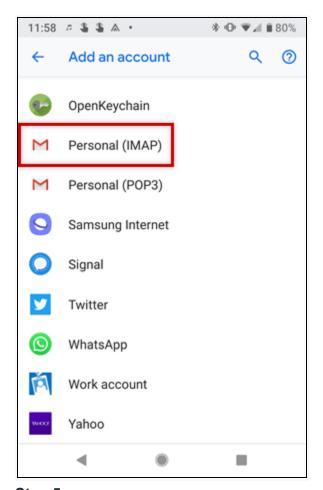

### Go to Accounts.

Step 3

Tap Add Account.

Step 4

Select Personal (IMAP).

Step 5

Enter your email address and tap **Next**.

Step 6