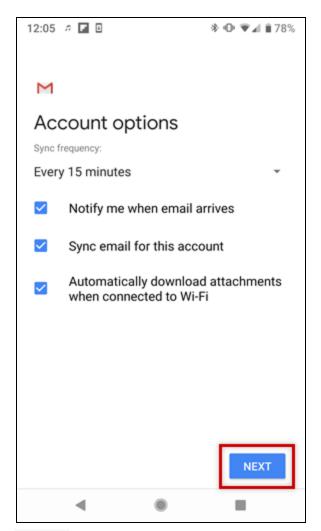

Enter the password to your email address and tap **Next**.

Step 7

In the Server field, enter imap.ionos.com and tap **Next**.

Step 8

In the SMTP Server field, enter smtp.ionos.com and tap Next.

Step 9

Choose your desired Account Options and tap **Next**.