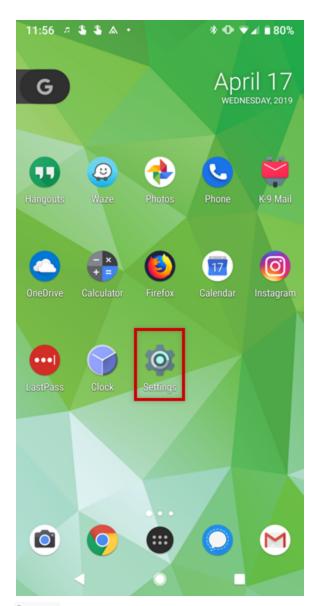

# Email Setup - Android

### **Please Note**

The following steps were created using a device with Android 9. The designations of the individual menu items may vary slightly for devices from other manufacturers.

## Step 1

Tap the **Settings** icon (typically displayed as a gear).



Step 2

### Go to Accounts.



Step 3

Tap Add Account.



Step 4

Select Personal (IMAP).



Step 5

Enter your email address and tap **Next**.



Step 6

Enter the password to your email address and tap **Next**.



Step 7

In the Server field, enter imap.ionos.com and tap **Next**.



Step 8

In the SMTP Server field, enter smtp.ionos.com and tap Next.



Step 9

Choose your desired Account Options and tap **Next**.



Step 10

If you would like, you can change the default Account Name, which helps you differentiate this account from other email accounts on your device, or Your Name, which is displayed on messages you send. Finally, tap **Next** to complete the setup process.



# **Please Note**

If you choose to perform a manual setup or would like to use a POP3 account instead, you