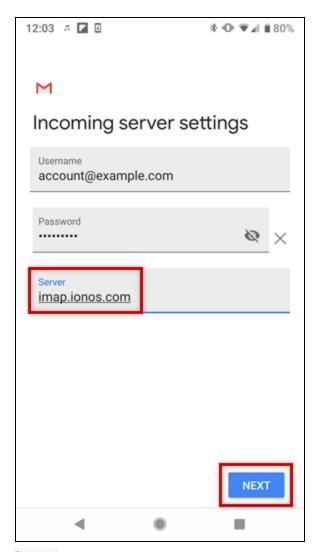

Enter the password to your email address and tap **Next**.

Step 7

In the Server field, enter imap.ionos.com and tap **Next**.

Step 8

In the SMTP Server field, enter smtp.ionos.com and tap Next.

Step 9

Choose your desired Account Options and tap **Next**.