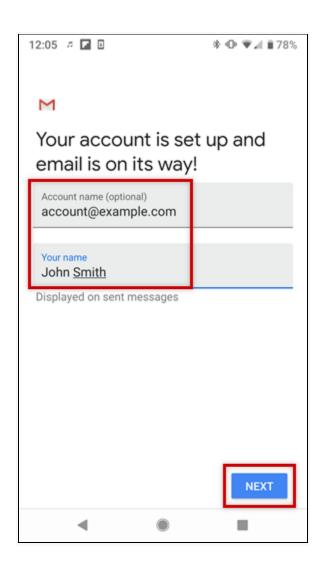

Step 10

If you would like, you can change the default Account Name, which helps you differentiate this account from other email accounts on your device, or Your Name, which is displayed on messages you send. Finally, tap **Next** to complete the setup process.