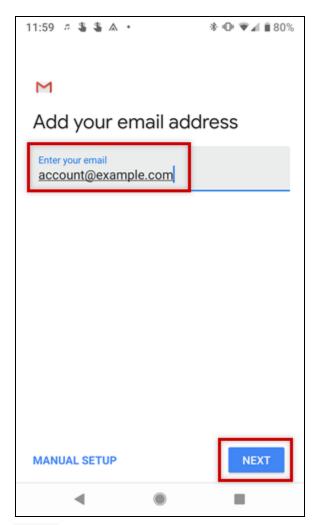

### Go to Accounts.

Step 3

Tap Add Account.

Step 4

Select Personal (IMAP).

Step 5

Enter your email address and tap **Next**.

Step 6