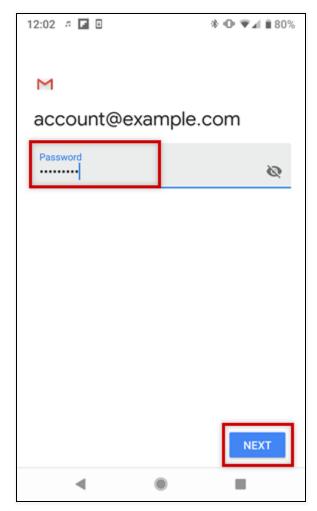

Enter the password to your email address and tap **Next**.

Step 7

In the Server field, enter imap.ionos.com and tap **Next**.

Step 8

In the SMTP Server field, enter smtp.ionos.com and tap Next.

Step 9

Choose your desired Account Options and tap **Next**.